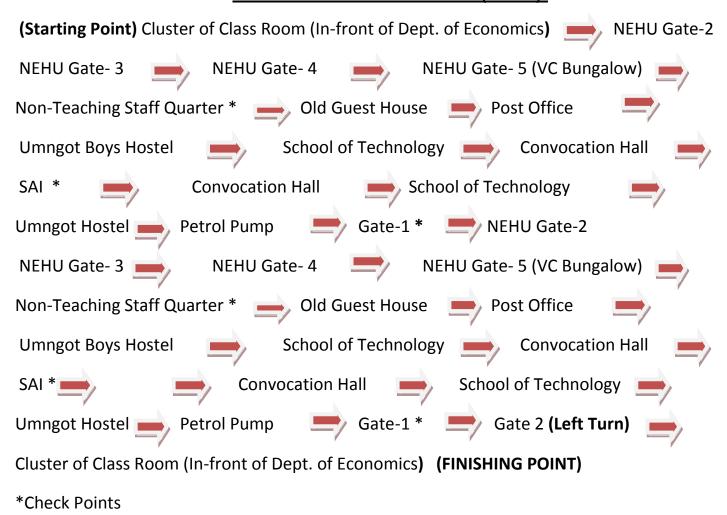

#### 2<sup>nd</sup> NEHU Half Marathon 2022 (Route):

N. Das Asst. Director (Phyl. Ed)

#### **FUN RUN Event (Route):**

(Starting Point) Cluster of Class Room (In-front of the Dept. of Economics)

NEHU Gate-2

NEHU Gate-3

Community Hall \*

Post Office

Umngot Boys Hostel

Petrol Pump

Gate 1\*

Fost Office

Boys Hostel

(Tri Junction)

Petrol Pump

Gate 1\*

Gate 2

Gate 2

Community Hall \*

Fost Office

Cluster of Class Room (In-front of the Dept. of Foot of Fo

Cluster of Class Room (In-front of the Dept. of Economics) (FINISHING POINT)

#### \*Check Points