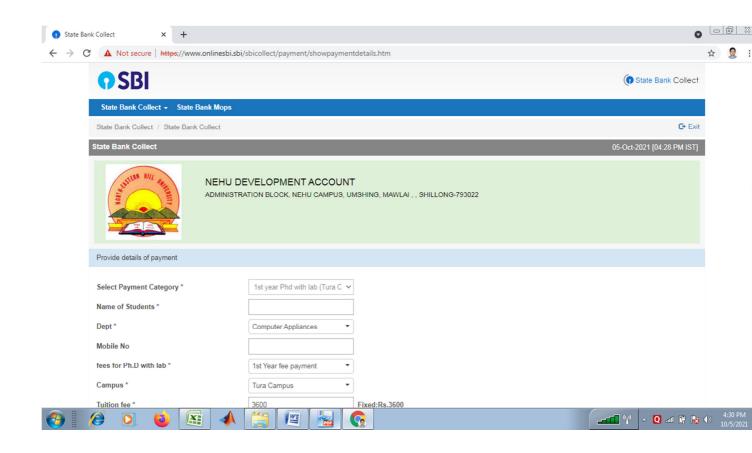

Main listed candidates (in Table 1 and 2) are instructed to pay the admission fee ONLINE through SBI Collect (as shown in next page) and save and submit the payment receipt to the department through mail hodca@nehu.ac.in on or before 8th October, 2021, 5 PM (IST) to confirm the admission.