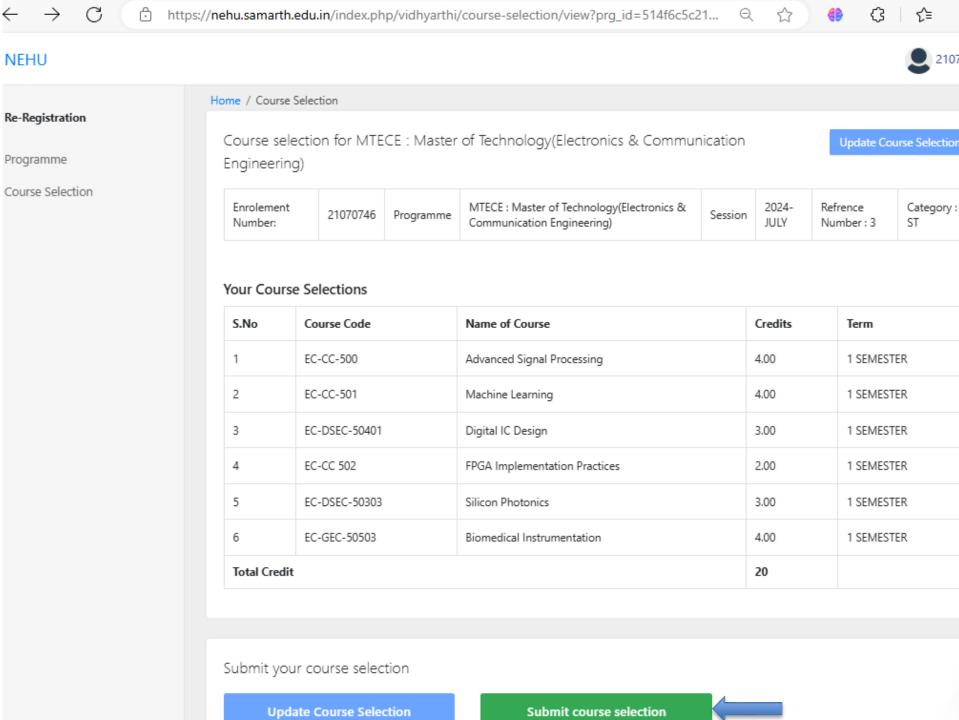

#### **Course Selection Section**

| Enrolement<br>Number: | 21070746 | Programme | MTECE : Master of Technology(Electronics & Communication Engineering) | Session | 2024-<br>JULY | Refrence<br>Number : 3 |
|-----------------------|----------|-----------|-----------------------------------------------------------------------|---------|---------------|------------------------|
|-----------------------|----------|-----------|-----------------------------------------------------------------------|---------|---------------|------------------------|

#### Courses Selection for SEMESTER 1

| S.No | Option Type                             | Course Code : Course Name (Credit)               |
|------|-----------------------------------------|--------------------------------------------------|
| 1    | COMPULSORY                              | EC-CC-500 : Advanced Signal Processing (4.00)    |
| 2    | COMPULSORY                              | EC-CC-501 : Machine Learning (4.00)              |
| 3    | COMPULSORY                              | EC-DSEC-50401 : Digital IC Design (3.00)         |
| 4    | COMPULSORY                              | EC-CC 502 : FPGA Implementation Practices (2.00) |
| 5    | Discipline Specific Elective<br>Courses | Choose the Elective                              |
| 6    | GENERAL ELECTIVE COURSE                 | Select                                           |