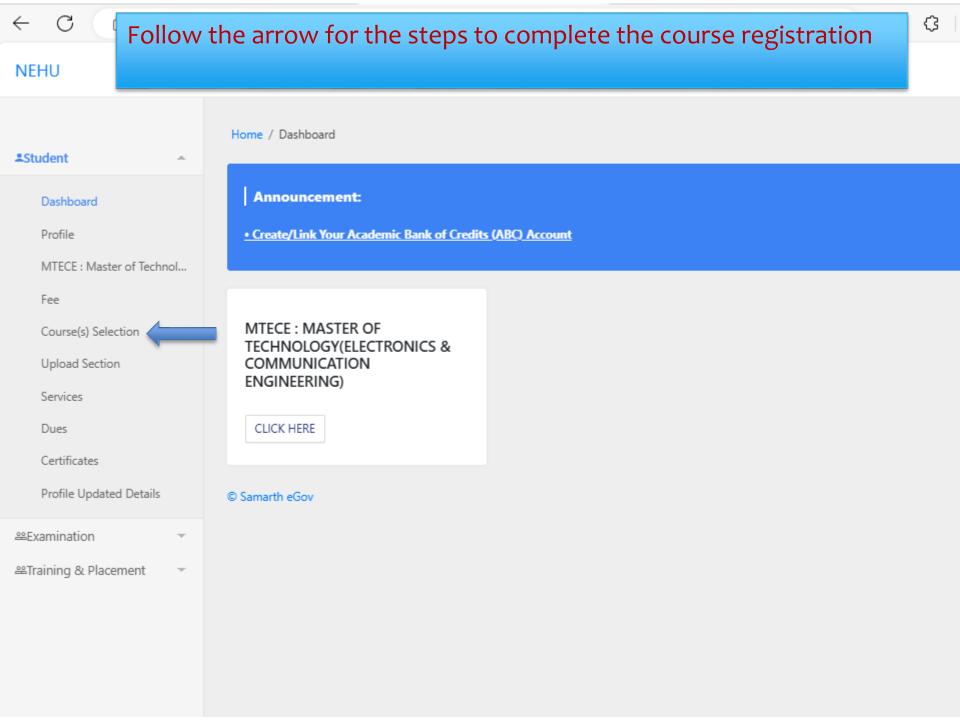

## Student's Course Registration

#### **NEHU**

You can apply for course selection in SEMESTER 1 of MTECE : Master of Technology(Electro Communication Engineering)

Click here to select your courses