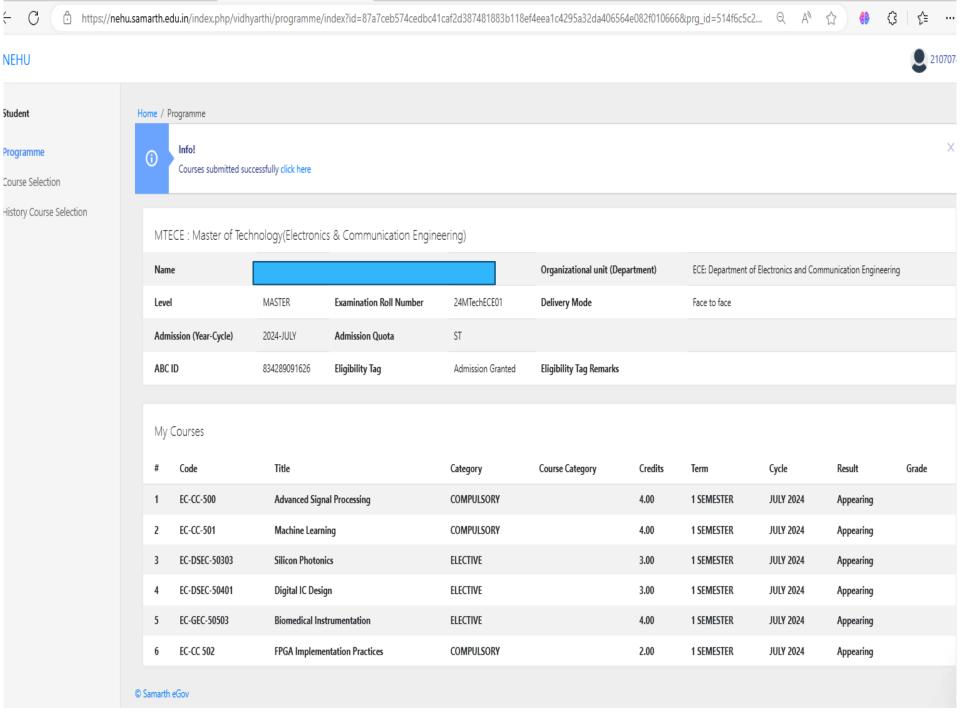

## Student's Course Registration

#### **Course Selection Section**

| Enrolement<br>Number: | 21070746 | Programme | MTECE : Master of Technology(Electronics & Communication Engineering) | Session | 2024-<br>JULY | Refrence<br>Number : 3 |
|-----------------------|----------|-----------|-----------------------------------------------------------------------|---------|---------------|------------------------|
|-----------------------|----------|-----------|-----------------------------------------------------------------------|---------|---------------|------------------------|

#### Courses Selection for SEMESTER 1

| S.No | Option Type                             | Course Code : Course Name (Credit)               |
|------|-----------------------------------------|--------------------------------------------------|
| 1    | COMPULSORY                              | EC-CC-500 : Advanced Signal Processing (4.00)    |
| 2    | COMPULSORY                              | EC-CC-501 : Machine Learning (4.00)              |
| 3    | COMPULSORY                              | EC-DSEC-50401 : Digital IC Design (3.00)         |
| 4    | COMPULSORY                              | EC-CC 502 : FPGA Implementation Practices (2.00) |
| 5    | Discipline Specific Elective<br>Courses | Choose the Elective                              |
| 6    | GENERAL ELECTIVE COURSE                 | Select                                           |