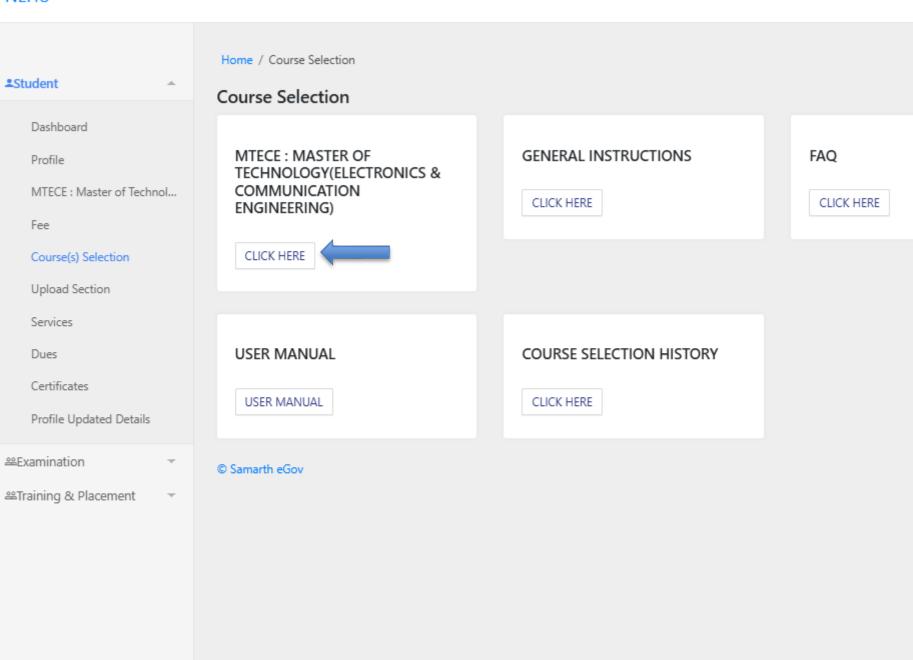

#### **NEHU**

You can apply for course selection in SEMESTER 1 of MTECE : Master of Technology(Electro Communication Engineering)

Click here to select your courses