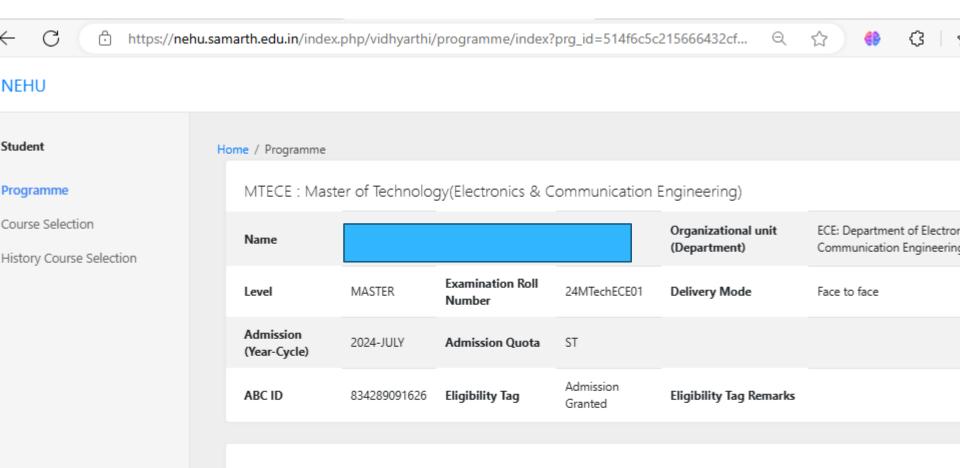

#### **NEHU**

Re-Registration

Programme

Course Selection

#### **Course Selection Section**

| Enrolement<br>Number: | 21070746 | Programme | MTECE : Master of Technology(Electronics & Communication Engineering) | Session | 2024-<br>JULY | Refrence<br>Number : 3 |
|-----------------------|----------|-----------|-----------------------------------------------------------------------|---------|---------------|------------------------|
|-----------------------|----------|-----------|-----------------------------------------------------------------------|---------|---------------|------------------------|